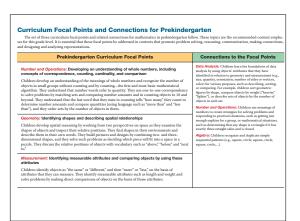

14

Children-develop, discuss, and use efficient, accurate, and generalizable methods to add and subtract multidigit whole numbers. .... They develop fluency with efficient procedures, including standard algorithms, for adding and subtracting whole numbers, understand why the procedures work (on the basis of place value and properties of operations), and use them to solve problems.

15







16

## **CCSS' Practices**

- I. Make sense of problems and persevere in solving them.
- 2. Reason abstractly and quantitatively.
- 3. Construct viable arguments and critique the reasoning of others.
- 4. Model with mathematics.

© Douglas H. Clements Do not copy, use, or

- 5. Use appropriate tools strategically.
- 6. Attend to precision.
- 7. Look for and make use of structure.
- 8. Look for and e