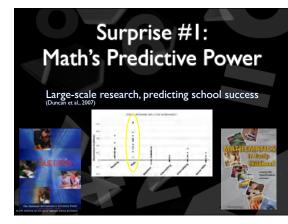

14

Children-develop, discuss, and use efficient, accurate, and generalizable methods to add and subtract multidigit whole numbers. .... They develop fluency with efficient procedures, including standard algorithms, for adding and subtracting whole numbers, understand why the procedures work (on the basis of place value and properties of operations), and use them to solve problems.

15







16

## **CCSS' Practices**

- I. Make sense of problems and persevere in solving them.
- 2. Reason abstractly and quantitatively.
- 3. Construct viable arguments and critique the reasoning of others.
- 4. Model with mathematics.

© Douglas H. Clements Do not copy, use, or

- 5. Use appropriate tools strategically.
- 6. Attend to precision.
- 7. Look for and make use of structur