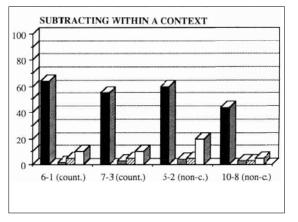

14

Children-develop, discuss, and use efficient, accurate, and generalizable methods to add and subtract multidigit whole numbers. .... They develop fluency with efficient procedures, including standard algorithms, for adding and subtracting whole numbers, understand why the procedures work (on the basis of place value and properties of operations), and use them to solve problems.

15







16

## **CCSS' Practices**

- I. Make sense of problems and persevere in solving them.
- 2. Reason abstractly and quantitatively.
- 3. Construct viable arguments and critique the reasoning of others.
- 4. Model with mathematics.

© Douglas H. Clements Do not copy, use, or

- 5. Use appropriate tools strategically.
- 6. Attend to precision.
- 7. Look for and make use of structure.
- 8.