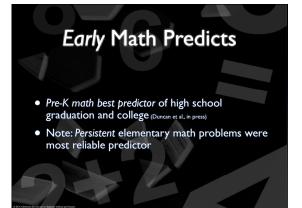

14

Children-develop, discuss, and use efficient, accurate, and generalizable methods to add and subtract multidigit whole numbers. .... They develop fluency with efficient procedures, including standard algorithms, for adding and subtracting whole numbers, understand why the procedures work (on the basis of place value and properties of operations), and use them to solve problems.

15







16

## **CCSS' Practices**

- I. Make sense of problems and persevere in solving them.
- 2. Reason abstractly and quantitatively.
- 3. Construct viable arguments and critique the reasoning of others.
- 4. Model with mathematics.

© Douglas H. Clements Do not copy, use, or

- 5. Use appropriate tools strategically.
- 6. Attend to precision.
- 7. Look for and make use of structure.