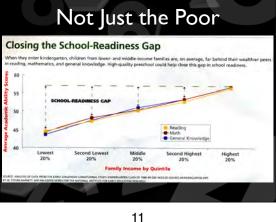

14

Children-develop, discuss, and use efficient, accurate, and generalizable methods to add and subtract multidigit whole numbers. .... They develop fluency with efficient procedures, including standard algorithms, for adding and subtracting whole numbers, understand why the procedures work (on the basis of place value and properties of operations), and use them to solve problems.

15







16

## **CCSS' Practices**

- I. Make sense of problems and persevere in solving them.
- 2. Reason abstractly and quantitatively.
- 3. Construct viable arguments and critique the reasoning of others.
- 4. Model with mathematics.

© Douglas H. Clements Do not copy, use, or

- 5. Use appropriate tools strategically.
- 6. Attend to precision.
- 7. Look for and make use of structure.
- 8. Look for